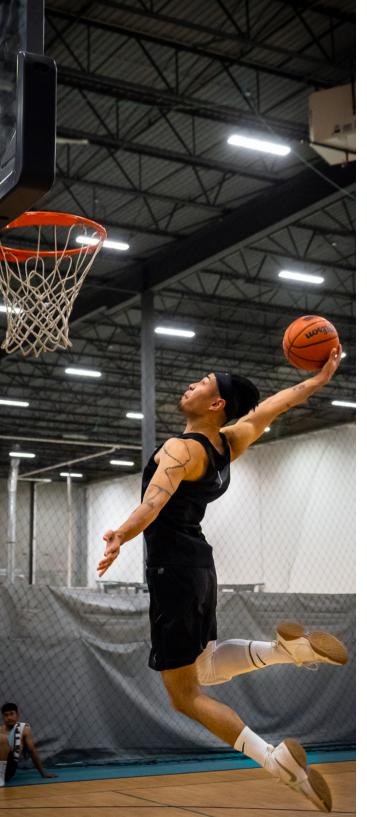

# MDNIGHT MAGIC Social Media Toolkit

Shoot your shot. Challenge a friend. Make a change.

### WHAT IS "MIDNIGHT MAGIC"?

"Midnight Magic" is a trick shot social media challenge promoting Midnight Basketball® across the country.

McGruff the Crime Dog® and the Association of Midnight Basketball are teaming up to elevate this tried-and-true crime prevention program.

Take out your phone, shoot your best shot, and **post on any** social media platform with #MidnightMagic.